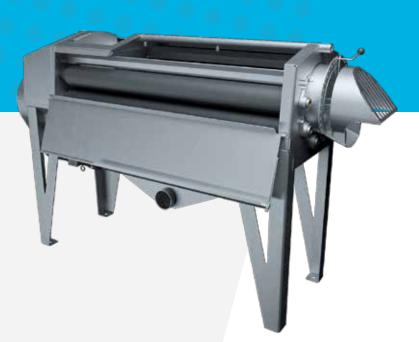

# Peeler/ Scrubber/ Washer - 1820

Continuous Washing & Peeling in One Efficient, Flexible Machine

Vanmark's Peeler/Scrubber/Washers integrate the continuous washing and peeling of a variety of products into one machine. Whether you are only separating foreign material, scrubbing or removing skins entirely – the 1820 series combines high quality performance and durability with ease-of-use and efficiency for potato chip and produce processors. Product is tumbled through a configurable combination of four or six roller types, spray bars and other optional features, speed and settings – ensuring effective and flexible processing.

- Continuous washing, scrubbing and peeling in one machine – increasing efficiency in a compact footprint
- Standard flow rates up to 4,000 pounds per hour of storage potato capacity
- Configure roll types, options, speed and discharge gates to your exact operation
- EasyFlow<sup>™</sup> Gate with screened chute and manual adjustable lever for easy operation and better load visibility
- Quick roll change and setting updates increase flexibility for multiple applications, with limited downtime
- Sanitary design with easy access peel chamber allows for quick and thorough cleaning