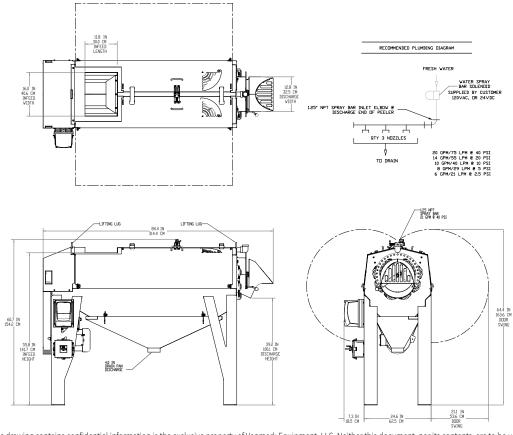

# Peeler/Scrubber/Washer - 1820

This drawing contains confidential information is the exclusive property of Vanmark Equipment, LLC. Neither this document, nor its contents, are to be used, reproduced or disclosed in whole or in part without the express written permission of Vanmark. Copyright 2017, Vanmark Equipment, LLC.

# **Specifications**

Roll Speed: 100-550 RPM

Motor: 2 HP, 230-460 VAC, 3 Phase

(1 Phase available)

Weight: 1000 lbs. (454 kg)